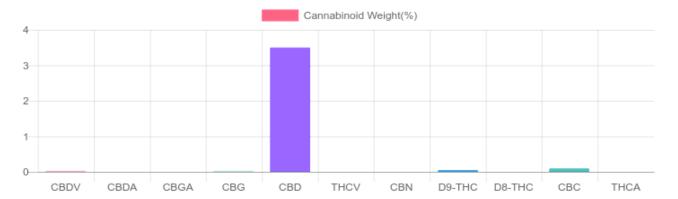

## Sample

0.050% D9-THC 3.501% Total CBD

1,041.0 mg Cannabinoids per unit 992.4 mg CBD per unit

1 unit = 30 ml per unit x density (.945) x Cannabinoid concentration

## **Cannabinoids Test**

SHIMADZU INTEGRATED UPLC-PDA

| GSL SOP 400        | PREPARED: 09/10/2020 19:15:33 |           | UPLOADED: 10/05/2020 17:55:00 |         |
|--------------------|-------------------------------|-----------|-------------------------------|---------|
| Cannabinoids       | LOQ                           | weight(%) | mg/g                          | mg/unit |
| D9-THC             | 10 PPM                        | 0.050%    | 0.504                         | 14.3    |
| THCA               | 10 PPM                        | N/D       | N/D                           | N/D     |
| CBD                | 10 PPM                        | 3.501%    | 35.007                        | 992.4   |
| CBDA               | 20 PPM                        | N/D       | N/D                           | N/D     |
| CBDV               | 20 PPM                        | 0.015%    | 0.153                         | 4.3     |
| CBC                | 10 PPM                        | 0.094%    | 0.944                         | 26.8    |
| CBN                | 10 PPM                        | N/D       | N/D                           | N/D     |
| CBG                | 10 PPM                        | 0.011%    | 0.112                         | 3.2     |
| CBGA               | 20 PPM                        | N/D       | N/D                           | N/D     |
| D8-THC             | 10 PPM                        | N/D       | N/D                           | N/D     |
| THCV               | 10 PPM                        | N/D       | N/D                           | N/D     |
| TOTAL D9-THC       |                               | 0.050%    | 0.050%                        | 14.3    |
| TOTAL CBD*         |                               | 3.501%    | 35.007                        | 992.4   |
| TOTAL CANNABINOIDS |                               | 3.671%    | 36.720                        | 1,041.0 |

Reporting Limit 10 ppm
\*Total CBD = CBD + CBDA x 0.877
N/D - Not Detected, B/LOQ - Below Limit of Quantification

Dr. Andrew Hall, Ph.D., Chief Scientific Officer

Ben Witten, MS, MT., Lab Director

info@greenscientificlabs.com
T. Lah Director 1-833 TEST CBD