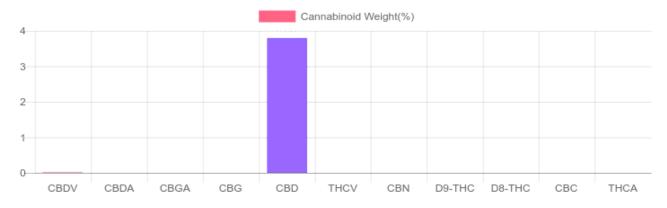

## 1,080.6 mg Cannabinoids per unit CBD per unit

1 unit = 30 ml per unit x density (0.945) x Cannabinoid concentration

| GSL SOP 400               | PREPARED: 09/11/2020 13:52:17 |           | UPLOADED: 10/05/2020 17:55:00 |         |
|---------------------------|-------------------------------|-----------|-------------------------------|---------|
| Cannabinoids              | LOQ                           | weight(%) | mg/g                          | mg/unit |
| D9-THC                    | 10 PPM                        | N/D       | N/D                           | N/D     |
| THCA                      | 10 PPM                        | N/D       | N/D                           | N/D     |
| CBD                       | 10 PPM                        | 3.797%    | 37.969                        | 1,076.4 |
| CBDA                      | 20 PPM                        | N/D       | N/D                           | N/D     |
| CBDV                      | 20 PPM                        | 0.015%    | 0.149                         | 4.2     |
| CBC                       | 10 PPM                        | N/D       | N/D                           | N/D     |
| CBN                       | 10 PPM                        | N/D       | N/D                           | N/D     |
| CBG                       | 10 PPM                        | N/D       | N/D                           | N/D     |
| CBGA                      | 20 PPM                        | N/D       | N/D                           | N/D     |
| D8-THC                    | 10 PPM                        | N/D       | N/D                           | N/D     |
| THCV                      | 10 PPM                        | N/D       | N/D                           | N/D     |
| TOTAL D9-THC              |                               | N/D       | N/D                           | N/D     |
| TOTAL CBD*                |                               | 3.797%    | 37.969                        | 1,076.4 |
| TOTAL CANNABINOIDS 3.812% |                               | 38.118    | 1,080.6                       |         |