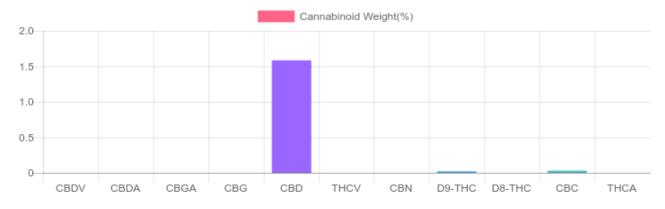

## order#64228 0.020% 1.584% D9-THC Total CBD 1.868.6 mg 1,928.5 mg Cannabinoids per CBD per unit unit

1 unit = 118 grams per unit x Cannabinoid concentration

SHIMADZU INTEGRATED UPLC-PDA GSL SOP 400 PREPARED: 10/15/2020 13:02:37 UPLOADED: 10/19/2020 18:20:30 Cannabinoids LOQ weight(%) mg/unit mg/g D9-THC 10 PPM 0.020% 0.202 23.8 THCA 10 PPM N/D N/D N/D CBD 10 PPM 1.584% 1,868.6 15.836 CBDA 20 PPM N/D N/D N/D CBDV 20 PPM N/D N/D N/D СВС 10 PPM 0.031% 0.306 36.1 CBN 10 PPM N/D N/D N/D CBG 10 PPM N/D N/D N/D CBGA 20 PPM N/D N/D N/D D8-THC 10 PPM N/D N/D N/D THCV 10 PPM N/D N/D N/D TOTAL D9-THC 0.020% 0.020% 23.8 TOTAL CBD\* 1.584% 15.836 1,868.6 TOTAL CANNABINOIDS 1.635% 16.344 1,928.5